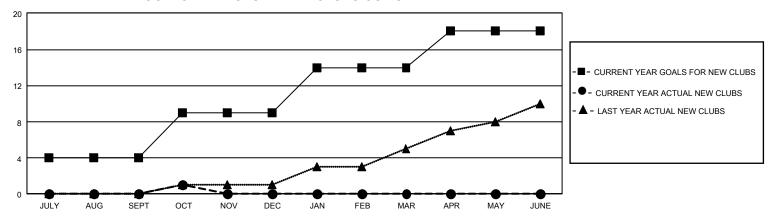

## GMT Constitutional Area 5 - J, Group H

REPORT DOES NOT INCLUDE CLUBS IN UNDISTRICTED AREAS.

| Clubs                 |               |           |               | Members               |                          |                         |                                                    |
|-----------------------|---------------|-----------|---------------|-----------------------|--------------------------|-------------------------|----------------------------------------------------|
| RESULTS FOR 2022-2023 |               |           |               | RESULTS FOR 2022-2023 |                          |                         |                                                    |
| QUARTER               | NEW CLUB GOAL | NEW CLUBS | DROPPED CLUBS | QUARTER ME            | EMBER GROWTH NET<br>GOAL | MEMBER GROWTH<br>ACTUAL | DROPPED MEMBERS<br>ACTUAL (including<br>transfers) |
| JULY/AUG/SEPT         | 12            | 0         | 1             | JULY/AUG/SEPT         | 334                      | 616                     | 289                                                |
| OCT/NOV/DEC           | 15            | 1         | 0             | OCT/NOV/DEC           | 320                      | 97                      | 64                                                 |
| JAN/FEB/MAR           | 15            | 0         | 0             | JAN/FEB/MAR           | 300                      | 0                       | 0                                                  |
| APR/MAY/JUNE          | 12            | 0         | 0             | APR/MAY/JUNE          | 285                      | 0                       | 0                                                  |

## GOALS AND ACTUAL NEW CLUBS CUMULATIVE