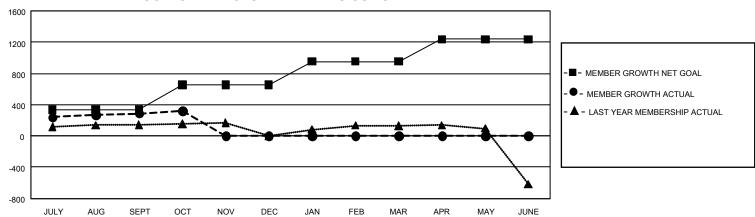

## GMT Constitutional Area 5 - J, Group H

REPORT DOES NOT INCLUDE CLUBS IN UNDISTRICTED AREAS.

| Clubs                 |               |           |               | Members               |                          |                         |                                                    |
|-----------------------|---------------|-----------|---------------|-----------------------|--------------------------|-------------------------|----------------------------------------------------|
| RESULTS FOR 2022-2023 |               |           |               | RESULTS FOR 2022-2023 |                          |                         |                                                    |
| QUARTER               | NEW CLUB GOAL | NEW CLUBS | DROPPED CLUBS | QUARTER ME            | EMBER GROWTH NET<br>GOAL | MEMBER GROWTH<br>ACTUAL | DROPPED MEMBERS<br>ACTUAL (including<br>transfers) |
| JULY/AUG/SEPT         | 12            | 0         | 1             | JULY/AUG/SEPT         | 334                      | 616                     | 289                                                |
| OCT/NOV/DEC           | 15            | 1         | 0             | OCT/NOV/DEC           | 320                      | 97                      | 64                                                 |
| JAN/FEB/MAR           | 15            | 0         | 0             | JAN/FEB/MAR           | 300                      | 0                       | 0                                                  |
| APR/MAY/JUNE          | 12            | 0         | 0             | APR/MAY/JUNE          | 285                      | 0                       | 0                                                  |

## GOALS AND ACTUAL MEMBERS CUMULATIVE

| DROPPED CLUBS: 1 |     | 300 CLUBS OF 680 ADDED 1<br>OR MORE NEW MEMBERS | GENDER DISTRIBUTION                  |                 |  |
|------------------|-----|-------------------------------------------------|--------------------------------------|-----------------|--|
|                  |     |                                                 | MALE                                 | 17,513 (74.80%) |  |
|                  |     |                                                 | FEMALE                               | 5,901 (25.20%)  |  |
| DROPPED MEMBERS  |     |                                                 | NON BINARY                           | 0 (0.00%)       |  |
| DECEASED         | 59  |                                                 | PREFER NOT TO ANSWER                 | 0 (0.00%)       |  |
| CLUB CANCELLED   | 0   |                                                 | TOTAL FAMILY UNIT MEMBERS 8,99       |                 |  |
| OTHER            | 294 | CLICK HERE FOR                                  |                                      |                 |  |
| TOTAL            | 353 | CUMULATIVE MEMBERSHIP DATA                      | FAMILY MEMBERS PAYING HALF DUES 4,99 |                 |  |